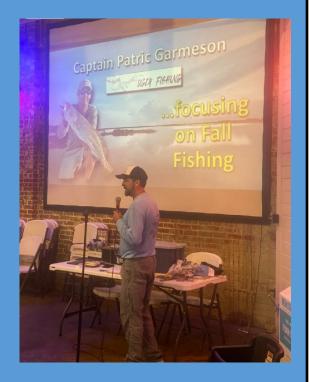

### OCTOBER 5TH MEETING RECAP

We had an great October meeting with Capt. Patric Garmeson of Ugly Fishing as our main speaker!

Although the turn out was a little less than our past few meetings, we all still had fine time and enjoyed some great food at Moe's barbecue! Captain Patric has a lots of insights on recent trends in the bay and your best options when it comes to catching all our favorite species during the fall transition.