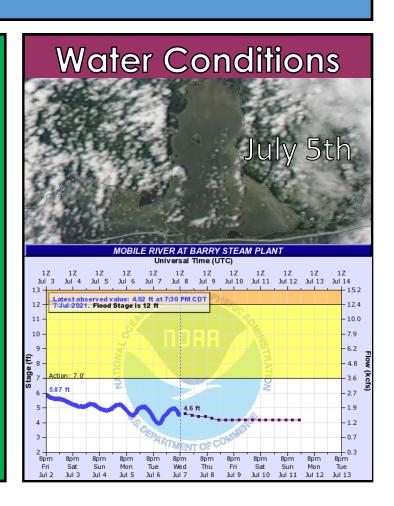

#### Rodeo Warmup

When:

Sat. July 10th, 5:30 AM - 3:00 PM

Species:

Speckled Trout, Flounder, Blackfish, Gafftop, Ground Mullet/ Whiting

Weigh-In: American Legion Post 250 1:00 - 3:00 PM

Food:
Chef Romie Perez's
Bar-B-Que and Fixins