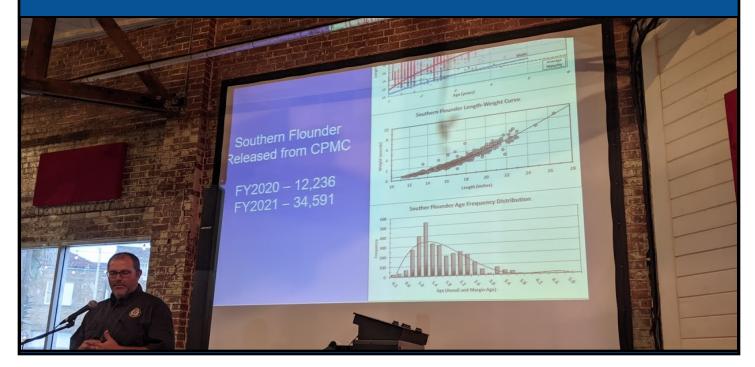

#### 2021 June Meeting Recap

The ACFA was excited to host **Craig Newton** from the Alabama Department of
Conservation and Natural Resources
(ADCNR) to discuss recent developments
with flounder stocking and fisheries in Alabama coastal waters. We've all noticed a
decline in flounder fishing over the past
decade, so it was refreshing to see the
work that is being done to address this important issue.

Craig began by giving a brief overview of the numerous flounder research projects taking place in our waters including stocking enhancements at the Claude Peteet Mariculture Center, constant assessments of fish stocks, studies investigating the relationships between flounder production and climate/habitat changes, and flounder tagging projects. Results from these projects suggest in part that changes in climate and hydrology, especially related to shorter winter durations and lower discharges, produce less flounder. The flounder that are most commonly caught come from estuarine waters or are transients from outside of Mobile Bay. Hydrophone tagging efforts suggest that around 30 % of our flounder leave Mobile Bay each year to migrate elsewhere.

While the hydrology and climate conditions that affect Mobile Bay are largely outside of our control, Craig had good news about the success of the Claude Peteet Mariculture Center's flounder breeding and stocking efforts. 12,000 cultured flounder were released to Alabama waters in 2020, and we expect to see that number grow to 35,000 this year in 2021. Craig hopes that we can reach 70,000-100,000 flounder from the Mariculture Center released each year in the near future. Many of you provided the brood stock for the Mariculture Center by bringing in live flounder to ACFA tournaments in 2018 and 2019. We applaud these efforts to help restore our flounder fishing, and thank Craig for sharing this exciting work to our club!