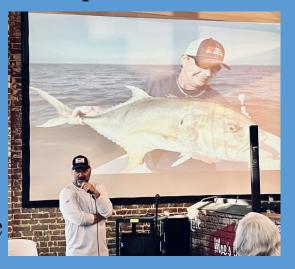

#### AUGUST 3RD MEETING RECAP

Lots of thanks to everyone who made it down for our August meeting. It was packed! We were joined by Capt. Shane Traylor who shared his experience and

tips on fishing in heat! Capt. Traylor's top tips were to fish early and late and consider targeting alternative species, such as Jack Crevalle or Tripletail. Live bait will definitely increase your chances at variety! On the