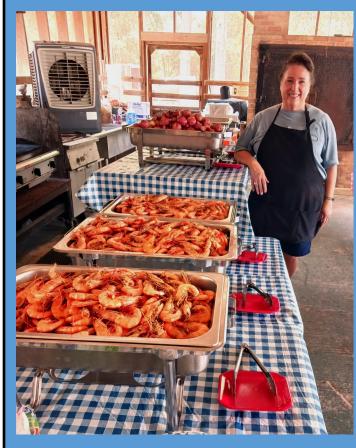

# <u>President's Message:</u>

Our August meeting was well attended and featured the most raffle prizes ever! The August tournament went off without a hitch, although it was plenty hot. But we had another great shrimp boil thanks to the efforts of Keith McGraw, David Hare, and Michael Hanks. Also,

thanks to Lynette Kalifeh for adding her tasteful personal touch (and desserts) to the dining area. I am asking for one or two volunteers to work the weigh-in table, writing down entries and keeping up with the Tournament Standing Board for the next two tournaments. By next year we should have a television system installed (donated by Justin Fadalla) to project the standings from a laptop computer. That will free me up to do other things.

We'd like to give a huge shout out to all the former presidents that boiled up piles of shrimp for lunch and Lynette Kalifeh who got everything arranged under the porch and brought some delicious deserts! Hopefully we'll have a bit more manageable temperatures for our September tourney!