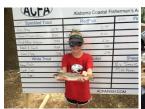

### Rodeo Warm-up Tournament Recap

The July weigh-in was quite warm and it looked to be a tough day of fishing with not a lot of fish brought to the ACFA scales. The Foster's set a new record with their speckled trout creel, and Mike Foster's nearly 7 lb trout was a highlight! Congrats! Even though the

weigh-in overlapped with the Roy Martin Young Angler's Tournament, it was nice to see families attending the ACFA weigh-in. The food was a hit, and setting up outside under the trees with the breeze was welcomed by all.