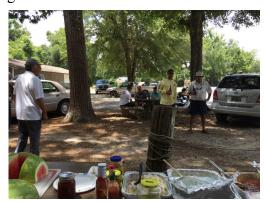

## ~ Food Report ~

#### By Kyle Eckhoff

The July BBQ was excellent thanks to Vince Hawkins for preparing the Boston Butts, Craig Hall baked beans, Nancy Mcdonald for the potato salad, John Howard for the Cole slaw and I brought watermelon. Brad Mcdonald supplied his homemade sauce and Lynda Capps was nice enough to make us brownies again! August is the annual Shrimp boil with all the fixings. It is a feast! You do not want to miss!