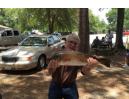

### Rodeo Warm-up Tournament Recap

The July weigh-in was quite warm and it looked to be a tough day of fishing with not a lot of fish brought to the ACFA scales. The Foster's set a new record with their speckled trout creel, and Mike Foster's nearly 7 lb trout was a highlight! Congrats! Even though the

weigh-in overlapped with the Roy Martin Young Angler's Tournament, it was nice to see families attending the ACFA weigh-in. The food was a hit, and setting up outside under the trees with the breeze was welcomed by all.