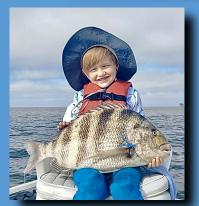

Junior Division Highlights of the day

New Angler, Colton Smith (N) 1st place Flounder 2.79 #
New Angler, Willow Swiger (N) 1st place Redfish 1.86 #
Wolfgang Schuchardt 1st place Sheepshead 9.72 #
Of Special Note was Cooper Garmeson's 8.74 # Sheepshead which,
as of this writing, is a Pending New IGFA Junior Record