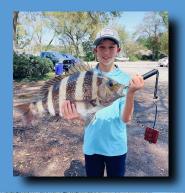

Junior Division Highlights of the day

New Angler, Colton Smith (N) 1st place Flounder 2.79 #
New Angler, Willow Swiger (N) 1st place Redfish 1.86 #
Wolfgang Schuchardt 1st place Sheepshead 9.72 #
Of Special Note was Cooper Garmeson's 8.74 # Sheepshead which,
as of this writing, is a Pending New IGFA Junior Record