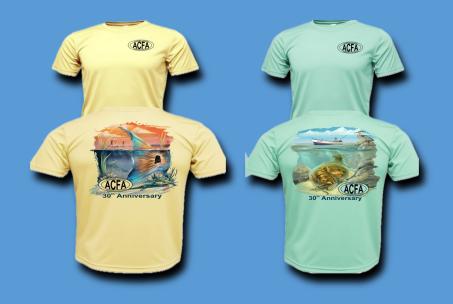

#### LOGO ITEMS

Our ACFA Logo Items co-Chair wives Allie & Amber Summers, along with Chatwin & Christian Summers will have shirts, car tags (\$20), koozies (\$5-\$10), hats (\$20), stickers (\$5), and visors (\$15) available for sale at the March 7th meeting.

"New member kits" should also be available at the meetings...

Shirts need to be pre-ordered (long-sleeved dri-fit)
(\$25 for regular sizes, and \$30 for plus sizes).

They will be printed per your size and color preference, then picked up next meeting...