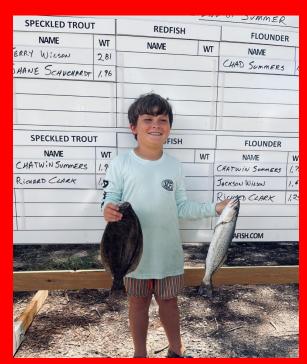

Robert Howell with a fine inshore slam

Richard Clark with a 2nd place speck and 3rd flounder

In the junior division, **Chatwin Summers** was up to you his usual antics with 1st place speck and top flounder at **1.90lbs** & **1.76lbs** respectively. In his first ACFA tournament, **Richard Clark** brought in a good **1.24lb speck** for 2nd place and 3rd place **flounder** at **1.15lbs**. Taking the middle spot in the flatty category was **Jack Wilson** with a **1.67lb**. Lastly, but certainly not least, **Isaiah Lindquist** was the only junior angler to bring in a **Croaker** that made the 0.5lb minimum with a fine **0.74lb** specimen.