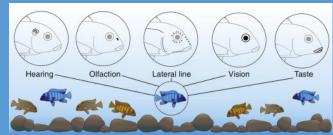

ter?". David spoke a lot about the science behind fishing and explained the biology of a fish and the different sensory organs that they use to find food and then most importantly, how we can take advantage of them. He broke down the

Fish Sensory Organs and their Use

reasons why some lures and baits will outproduce others in certain conditions and which ones we should choose based on the conditions for the best chance of success! The top takeaway was to let the conditions dictate your

Low light & still = Topwater will attract fish by sound/vibration Bottom fishing w/dead bait or bounce grubs

More visibility = more movement from bait, more lifelike lures deeper in the water column (3 dimensional) "match the hatch" either with live or artificial

Extreme visibility (clear water & bright sunlight) = reaction strikes Either free-lined live bait or fast moving lures: (spoons, plugs, jigs) depending on species & depth

Lure/Bait Choice "Cheat Sheet"

Conditions of Water, Depth & Time of Day Should Dictate Methods method. In low visibility scenarios, such as murky water or dawn and dusk, a fish's vision is impaired, so they'll lean on their other senses more to feed. Use lures with lots of noise and vibration with bright colors that will get their attention. Dead bait or scented lures also work well in these situations. As visibility increases, fish will rely on

their eyesight more and you need to fish deeper in the water column. Choose a lure or bait that's a little more natural looking and "matches the hatch." Jigs and swimbaits in a "natural" color or live bait shine in these conditions. Extremely clear water and bright sunlight require you to either scale down your tackle for an extremely natural presentation or speed up your retrieve to try to draw "reaction" strikes. Something worked quickly with some flash, like a jerkbait or spoon can trigger strikes even when the fish are not actively feeding. Just remember to pay attention to what's going on around you and don't be afraid to change up your presentation when something is not working!