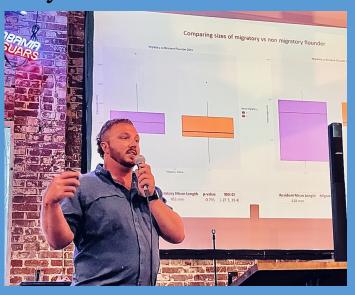

We had a great meeting and turnout in September to hear what "Dr. Doormat" had to lay on us about his flounder research and fishing. We also had some fine prizes and many winners. You had to be there!

## SEPTEMBER 7TH MEETING RECAP

We had an incredible September meeting with so much awesome info! Our main speaker was Dylan Kiene from the Dauphin Island Sea Lab! Not only did Dr. Doormat share

some incredible information on flounder biology and how they act and live in the Mobile Bay system, but he also gave a masterclass on how to catch the delicious flat fish!

We were also joined by Lt.

Steve Humphrey with the Alabama Marine Resources Division sharing boating safety specifics and running through all the gear you need to stay safe and legal on the water! Of course we had lots of raffles and door prizes and delicious food from Moe's Barbecue! It was a fine meeting that will go down as one of the best of 2023!